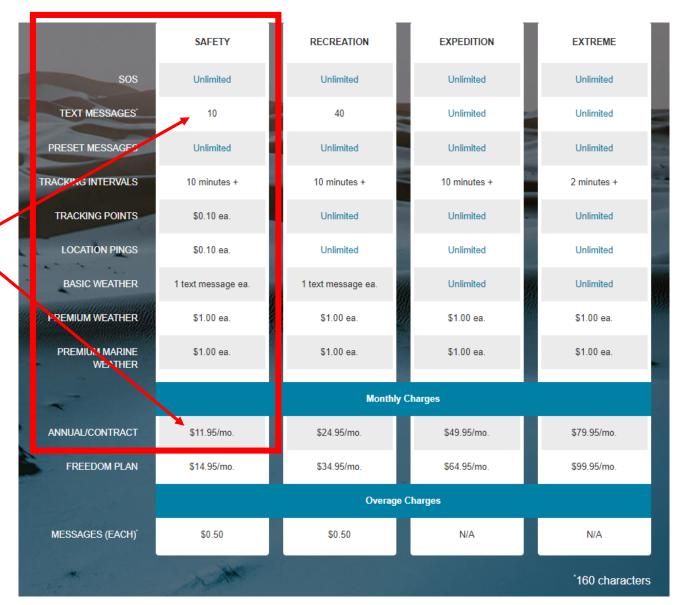

# Garmin Iridium Monthly Service Personal Plans

Cost for 10 text messages per month

**Garmin Devices** 

**Delorme Devices** 