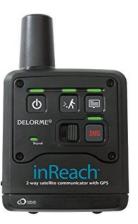

## Delorme inReach Devices — used

- Delorme developed the original inReach text devices
  - **Delorme inReach® Explorer** satellite communicator GPS
  - Delorme inReach® SE satellite communicator GPS
  - **Delorme inReach® 1.5** satellite communicator
- The Delorme devices work with Earthmate App.
- Find on eBay \$100-\$500 no warranty no support