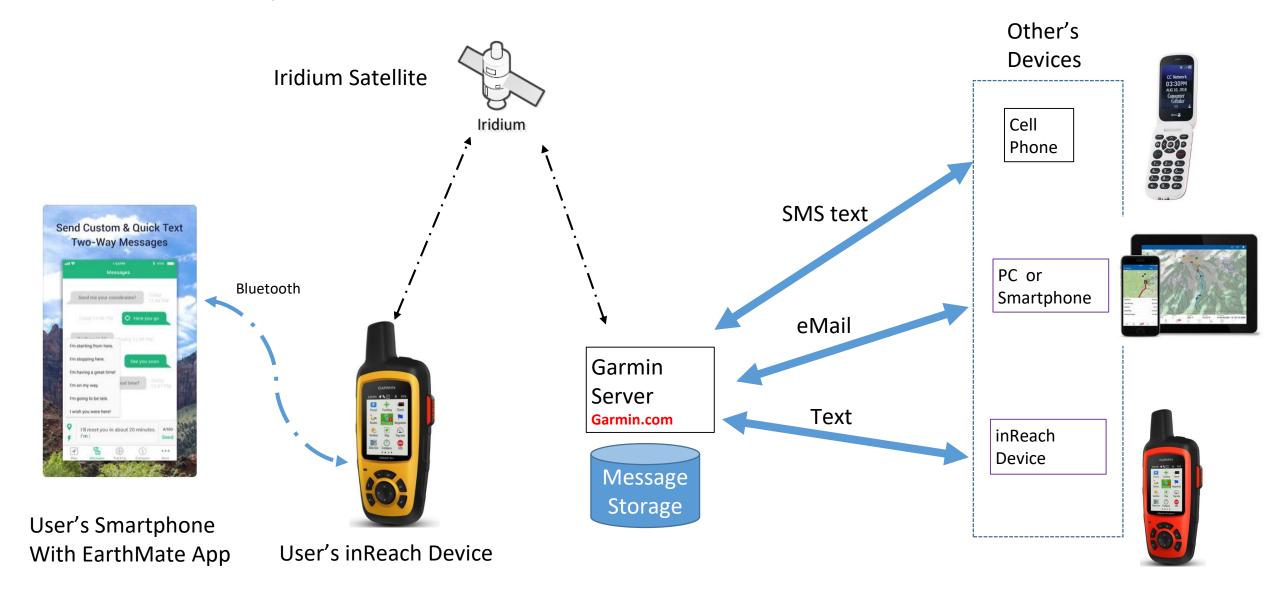

# Iridium / Garmin Interface to Global Networks

### Garmin inReach Devices

- inReach Explorer+ Satellite Communicator w/ Maps \$450
  - full-fledged GPS on-map guidance with preloaded TOPO maps
  - a built-in digital compass, barometric altimeter & accelerometer
- inReach SE®+ Satellite Communicator \$400
  - uses GPS to provide basic grid navigation
- inReach® Mini Compact Satellite Communicator \$350
- All offer
  - <u>identical</u> satellite text messaging capabilities
  - water-rated to IPX7
  - Built-in Lithium battery
- Pair with your Apple<sup>®</sup> or Android<sup>™</sup> smartphone
  - Earthmate App allows use all of the inReach features on paired mobile device
  - Access your smartphone's contact list from the Earthmate App

### Iridium Satellite Network

- Constellation of 66 satellites launched in 1998
  - Original company bankrupted 2001
  - New company focused on <u>extreme</u> applications
  - Space based means it works when there is no cable internet or cell towers
- The original 66 satellites have <u>recently</u> been replaced with updated 66
  - Orbit 485 miles (780km) above the earth
  - Provide earth to earth communication thru the satellite network
- Numerous user devices available thru several manufacturers
  - Garmin handheld, battery powered, text communicators
  - BlueCosmo handheld and table top devices for voice, text & data
  - Others others to emerge to use the <u>new</u> broadband capabilities