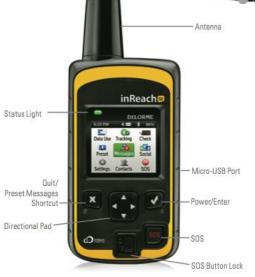

### Garmin inReach Devices

- inReach Explorer+ Satellite Communicator w/ Maps \$450
  - full-fledged GPS on-map guidance with preloaded TOPO maps
  - a built-in digital compass, barometric altimeter & accelerometer
- inReach SE®+ Satellite Communicator \$400
  - uses GPS to provide basic grid navigation
- inReach® Mini Compact Satellite Communicator \$350
- All offer
  - <u>identical</u> satellite text messaging capabilities
  - water-rated to IPX7
  - Built-in Lithium battery
- Pair with your Apple<sup>®</sup> or Android<sup>™</sup> smartphone
  - Earthmate App allows use all of the inReach features on paired mobile device
  - Access your smartphone's contact list from the Earthmate App