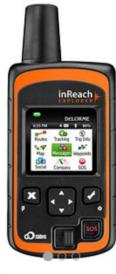

### Garmin inReach Devices

- inReach Explorer+ Satellite Communicator w/ Maps \$450
  - full-fledged GPS on-map guidance with preloaded TOPO maps
  - a built-in digital compass, barometric altimeter & accelerometer
- inReach SE®+ Satellite Communicator \$400
  - uses GPS to provide basic grid navigation
- inReach® Mini Compact Satellite Communicator \$350
- All offer
  - <u>identical</u> satellite text messaging capabilities
  - water-rated to IPX7
  - Built-in Lithium battery
- Pair with your Apple<sup>®</sup> or Android<sup>™</sup> smartphone
  - Earthmate App allows use all of the inReach features on paired mobile device
  - Access your smartphone's contact list from the Earthmate App