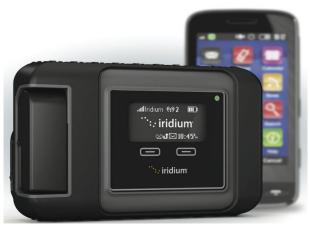

#### BlueCosmo Iridium GO! Satellite Phone & Wi-Fi Hotspot

for Voice, Messaging & Data with Prepaid BlueCosmo SIM

#### • BlueCosmo Iridium GO! Satellite Phone Wi-Fi Hotspot - \$800

- Iridium Go! creates a Wifi hotspot with a 100 foot radius
- linking up to 5 of your devices to the satellites
- Satellite based <u>voice</u>, text messaging, GPS tracking & e-mail for Apple iOS & Android devices using Iridium Approved GO! Apps
- Web browsing is limited Internet speeds are limited to 2.4Kbps
- Make voice calls, send emails, or send SMS text messages
- The GO! will not work with non-GO! applications (e.g., Skype, Facetime, Netflix)
- MIL-STD 810F & IP65