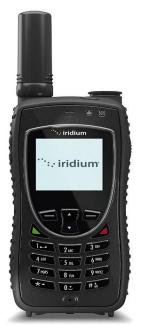

#### BlueCosmo Iridium Extreme 9575 Satellite Phone Kit - \$1275

- Make and receive <u>voice</u> calls, SMS text, track GPS position
- MIL-STD 810F & IP65